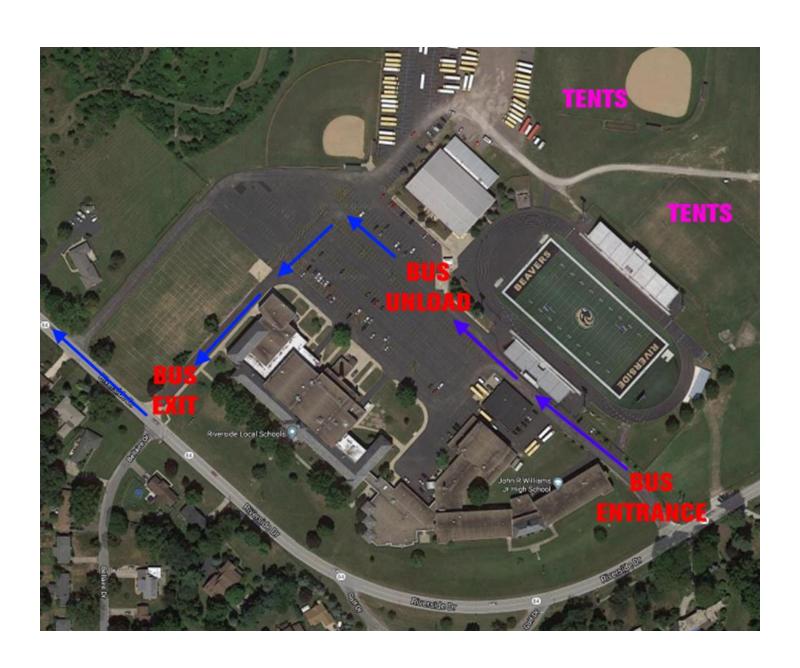

## **BUS DROP-OFF & BUS PARKING**

Buses should enter Riverside HS on the Stadium entrance side. Dropoff will be at the Stadium ticket booth.

## Riverside Kickoff Classic Night Invitational 2024

Bus Parking is available at TWO locations. Please note that there are NO restrooms at these locations. There is also parking available down Route 20 (Mentor Ave.) at Giant Eagle, Planet Fitness, Lowes, Target, etc. A variety of food places are also on Route 20.