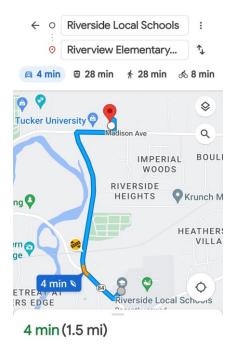

Riverview Elementary School - 845 Madison Ave, Painesville, OH

- Exit parking lot and Turn Right onto OH-84 W
- Turn Right onto Riverside Dr. at the light
- Turn Right onto Madison Ave

Harvey High School - 200 West Walnut Ave, Painesville, OH