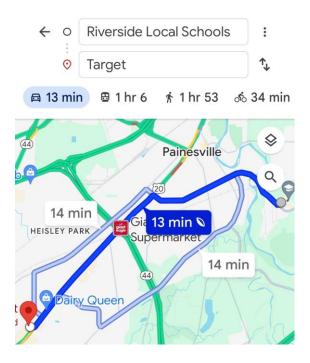

## Target and other stores/restaurants

- Exit parking lot and Turn Right onto OH-84 W
- Continue straight onto E. Walnut Ave at the light
- You will pass Harvey High School
- Turn left on Mentor Ave (Rt 20)