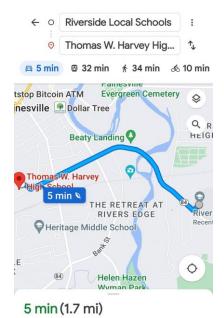

Riverview Elementary School - 845 Madison Ave, Painesville, OH

- Exit parking lot and Turn Right onto OH-84 W
- Turn Right onto Riverside Dr. at the light
- Turn Right onto Madison Ave

Harvey High School - 200 West Walnut Ave, Painesville, OH

- Exit parking lot and Turn Right onto OH-84 W
- Continue straight onto E. Walnut Ave at the light